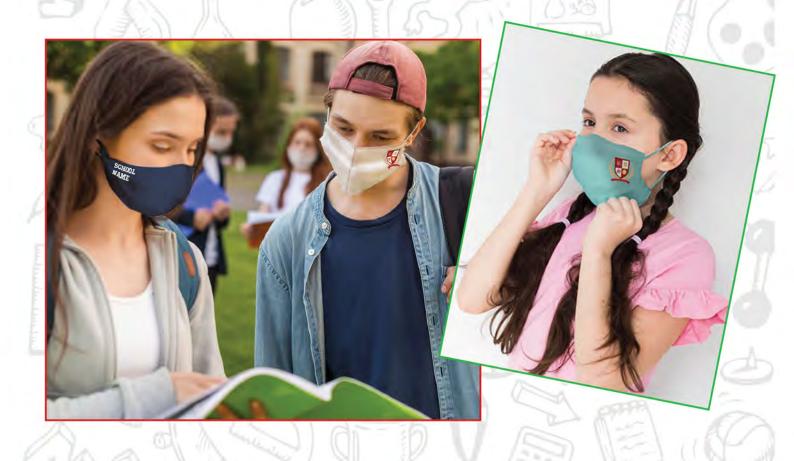

### **BARRIER MASK**

Designed with comfortable, breathable fabric for extended wear while travelling, working and in public. A re-usable mask can help protect from surface to face self-contamination.

The materials used in this barrier mask do not cause skin irritation or hazards to the users health. The barrier mask can be worn with glasses or other protective eye wear.

#### BARRIER MASK FEATURES

Barrier Mask for consumers NSAI SWiFT 19:2020

100% Premium Cotton Fabric.

2 layer fabric protection with filter pocket.

Washable and re-usable.

Adjustable straps for a customised fit.