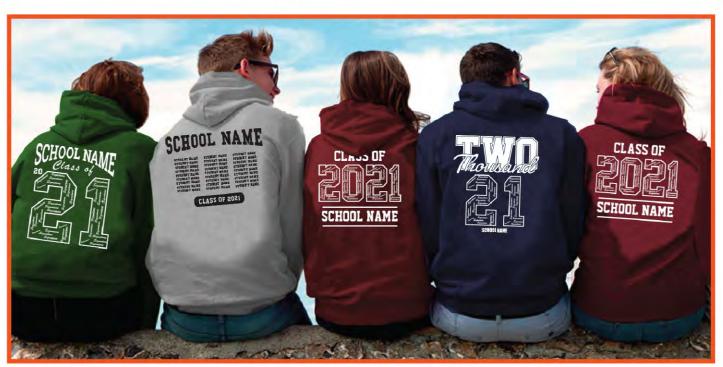

# 6TH YEAR / SCHOOL TRIPS / TEAMS / CLUBS

BACK PRINT TEMPLATES - customised with your school name, year & signatures.

# 6TH YEAR / SCHOOL TRIPS / TEAMS / CLUBS

BACK PRINT TEMPLATES - customised with your school name, year & signatures.

**FROM** 