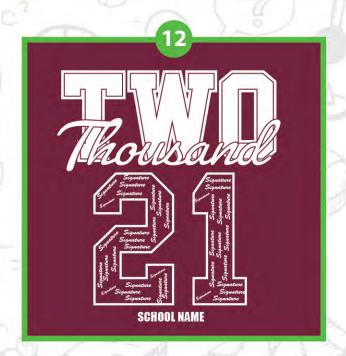

# 6TH YEAR / SCHOOL TRIPS / TEAMS / CLUBS

BACK PRINT TEMPLATES - customised with your school name, year & signatures.

# 6TH YEAR / SCHOOL TRIPS / TEAMS / CLUBS

BACK PRINT TEMPLATES - customised with your school name, year & signatures.

**FROM** 