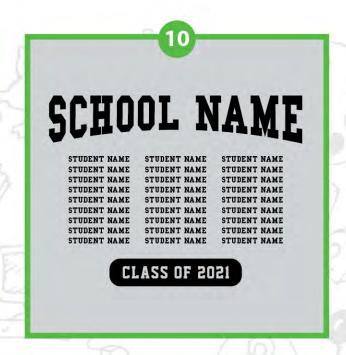

# 6TH YEAR / SCHOOL TRIPS / TEAMS / CLUBS

2a

FRONT PRINT TEMPLATES - customised with your school name & year or school crest.

\*Please request breast print or large print size for front print.

# 6TH YEAR / SCHOOL TRIPS / TEAMS / CLUBS

FRONT PRINT TEMPLATES - customised with your school name & year or school crest.

\*Please request breast print or large print size for front print.