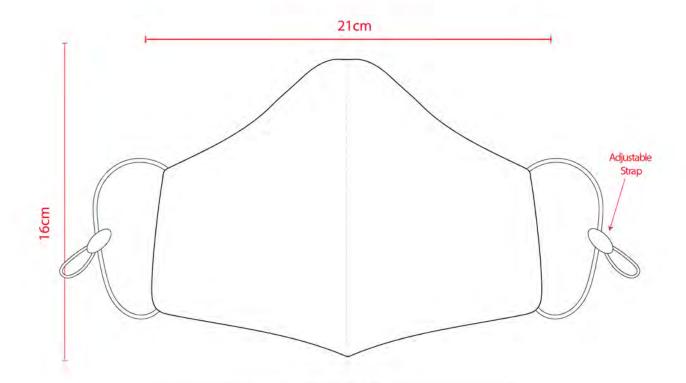

4

Select your size

Select your Design Confirm your quantities

Confirm order payment.



### **BARRIER MASK**

Designed with comfortable, breathable fabric for extended wear while travelling, working and in public. A re-usable mask can help protect from surface to face self-contamination.

The materials used in this barrier mask do not cause skin irritation or hazards to the users health. The barrier mask can be worn with glasses or other protective eye wear.

#### BARRIER MASK FEATURES



Barrier Mask for consumers NSAI SWiFT 19:2020



100% Premium Cotton Fabric.



2 layer fabric protection with filter pocket.



Washable and re-usable.



Adjustable straps for a customised fit.



**RE-USABLE** 

**PRACTICAL DEFENCE** 

**ALL DAY** 

1

Select your size:

### **Adult Face Mask**



### **Kids Face Mask**





**RE-USABLE** 

PRACTICAL DEFENCE

**ALL DAY** 

2

Select your Design:

Option 1: School / Club Crest



# Option 2: School / Club Name



### Available in the following colours:

NAVY

**BLACK** 

WHITE

**GREEN** 



RE-USABLE

PRACTICAL DEFENCE

**ALL DAY** 

3 Confirm your quantities:

### MOQ 500 units

- Barrier Mask for consumers NSAI SWiFT 19:2020;
- 100% Premium Cotton Fabric;
- 2 layer fabric protection with filter pocket;
- Washable and re-usable;
- Adjustable straps for a customised fit;
- 4 Confirm order payment:

### PRICE €2.50 p/mask

- Payment terms 30% deposit / 70% on delivery of order;
- Delivery up to 14 days after order confirmation;

PLEASE PROVIDE A HIGH RESOLUTION IMAGE OF SCHOOL CREST/LOGO IN THE FOLLOWNG FORMAT: JPEG OR PDF



6TH Y