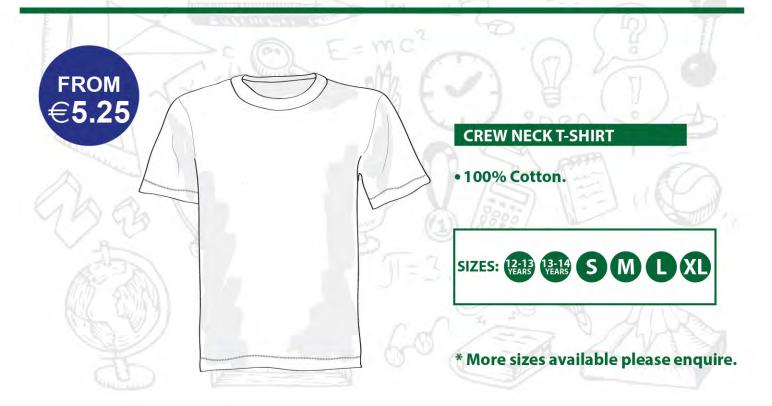

### **CREW NECK T-SHIRT**

- Order 50 100 units €7.95
- 200 units €6.50
- 500 units €5.60
- 1000 units €5.25
- \*Prices are subject to V.A.T.