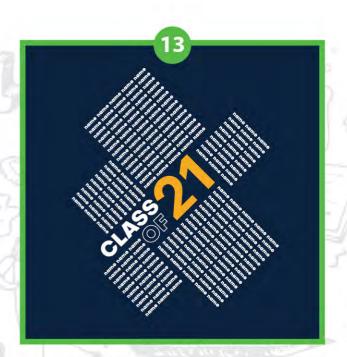

# 6TH YEAR / SCHOOL TRIPS / TEAMS / CLUBS

2a

FRONT PRINT TEMPLATES - customised with your school name & year or school crest.

\*Please request breast print or large print size for front print.

# 6TH YEAR / SCHOOL TRIPS / TEAMS / CLUBS

FRONT PRINT TEMPLATES - customised with your school name & year or school crest.

\*Please request breast print or large print size for front print.