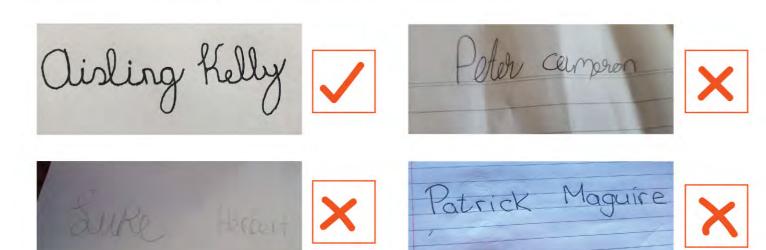

## For best results please provide class signatures as follows:

- use a black or blue pen (no pencil).
- strong, clear lines.
- sign on plain paper (not lined paper).
- send clear image (no shadows on page).