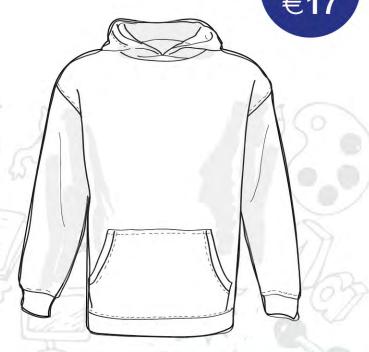

### **HOODED SWEAT**

- 80% Cotton / 20% Polyester.
- Lined hood.
- Front kangaroo pocket.

SIZES: 12-13 13-14 S M L XL

\* More sizes available please enquire.