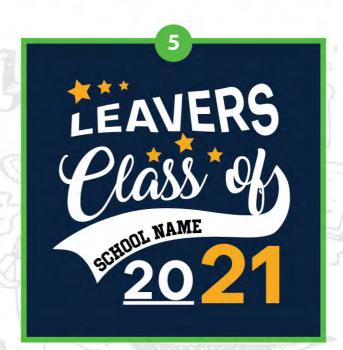

# 6TH YEAR / SCHOOL TRIPS / TEAMS / CLUBS

2a

FRONT PRINT TEMPLATES - customised with your school name & year or school crest.

\*Please request breast print or large print size for front print.

# 6TH YEAR / SCHOOL TRIPS / TEAMS / CLUBS

FRONT PRINT TEMPLATES - customised with your school name & year or school crest.

\*Please request breast print or large print size for front print.