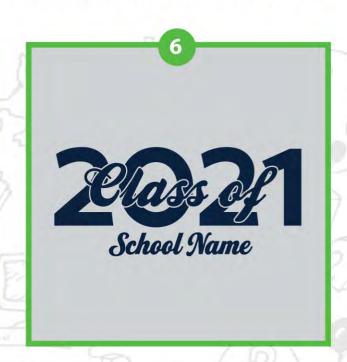

# 6TH YEAR / SCHOOL TRIPS / TEAMS / CLUBS

2a

FRONT PRINT TEMPLATES - customised with your school name & year or school crest.

\*Please request breast print or large print size for front print.

# 6TH YEAR / SCHOOL TRIPS / TEAMS / CLUBS

FRONT PRINT TEMPLATES - customised with your school name & year or school crest.

\*Please request breast print or large print size for front print.