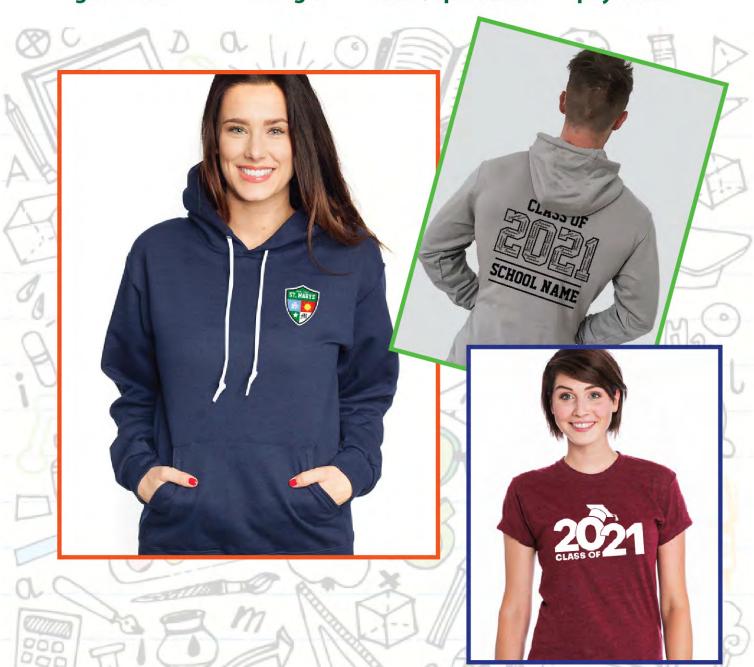

# **Customised Hoodies & T-shirts.**

### **PLACE YOUR ORDER IN 4 EASY STEPS!**

Select your garment - we have Hoodies & T-shirts available in 4 popular varsity college colours.

Hoodies & T-shirts.

Select your colour.

NAVY

GREY

BOTTLE

**BURGUNDY** 