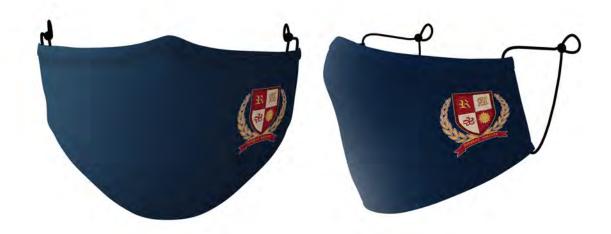

#### BARRIER MASK FEATURES

Barrier Mask for consumers NSAI SWiFT 19:2020

100% Premium Cotton Fabric.

2 layer fabric protection with filter pocket.

Washable and re-usable.

Adjustable straps for a customised fit.

### MOQ 500 units

- Barrier Mask for consumers NSAI SWiFT 19:2020;
- 100% Premium Cotton Fabric;
- 2 layer fabric protection with filter pocket;
- Washable and re-usable;
- Adjustable straps for a customised fit;
- 4 Confirm order payment: