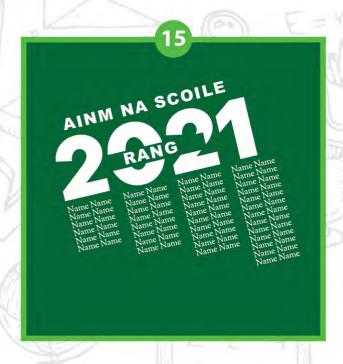

# 6TH YEAR / SCHOOL TRIPS / TEAMS / CLUBS

2a

FRONT PRINT TEMPLATES - customised with your school name & year or school crest.

\*Please request breast print or large print size for front print.

# 6TH YEAR / SCHOOL TRIPS / TEAMS / CLUBS

FRONT PRINT TEMPLATES - customised with your school name & year or school crest.

\*Please request breast print or large print size for front print.