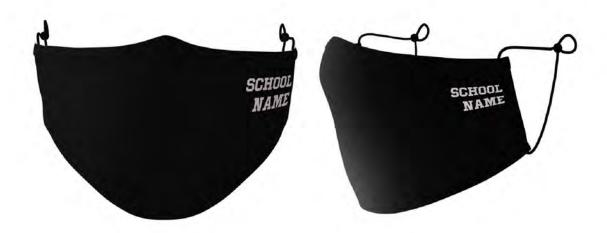

# Option 2: School / Club Name

### Available in the following colours:

NAVY

**BLACK** 

WHITE

**GREEN** 

RE-USABLE

PRACTICAL DEFENCE

**ALL DAY** 