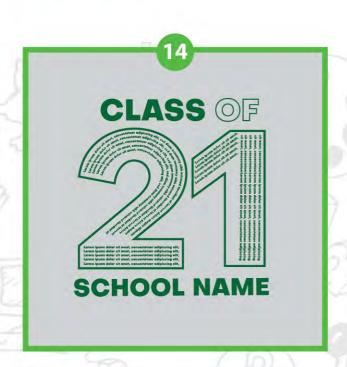

# 6TH YEAR / SCHOOL TRIPS / TEAMS / CLUBS

2a

FRONT PRINT TEMPLATES - customised with your school name & year or school crest.

\*Please request breast print or large print size for front print.

# 6TH YEAR / SCHOOL TRIPS / TEAMS / CLUBS

FRONT PRINT TEMPLATES - customised with your school name & year or school crest.

\*Please request breast print or large print size for front print.