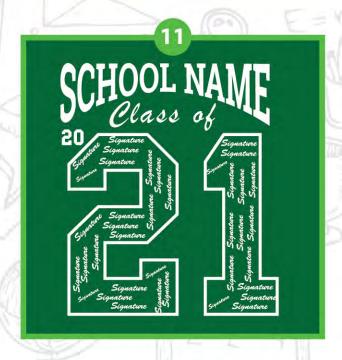

# 6TH YEAR / SCHOOL TRIPS / TEAMS / CLUBS

BACK PRINT TEMPLATES - customised with your school name, year & signatures.

# 6TH YEAR / SCHOOL TRIPS / TEAMS / CLUBS

BACK PRINT TEMPLATES - customised with your school name, year & signatures.

**FROM** 