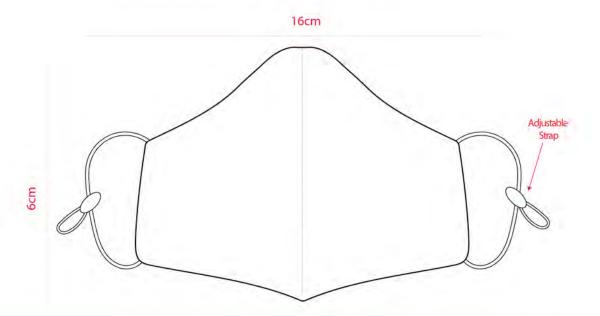

### **Kids Face Mask**

**RE-USABLE** 

PRACTICAL DEFENCE

**ALL DAY** 

2

Select your Design:

Option 1: School / Club Crest