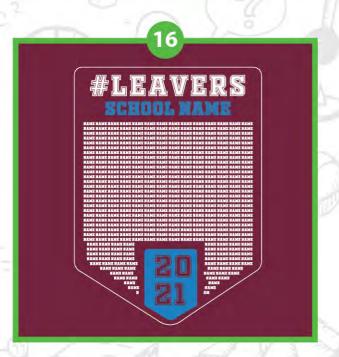

# 6TH YEAR / SCHOOL TRIPS / TEAMS / CLUBS

BACK PRINT TEMPLATES - customised with your school name, year & signatures.

# 6TH YEAR / SCHOOL TRIPS / TEAMS / CLUBS

BACK PRINT TEMPLATES - customised with your school name, year & signatures.

**FROM** 