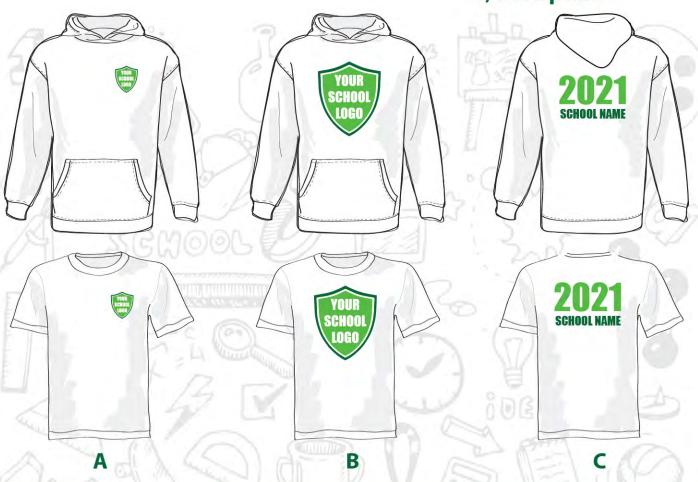

# 6TH YEAR / SCHOOL TRIPS / TEAMS / CLUBS

Select your design - choose your print style & placement.

We have the following print placements - A) Breast print.

- B) Large front print
- C) Back print.

PROVIDE YOUR SCHOOL / CLUB LOGO FOR FRONT PRINT.

OR CHOOSE FROM A RANGE OF FRONT & BACK PRINT TEMPLATES.

# 6TH YEAR / SCHOOL TRIPS / TEAMS / CLUBS

2a

FRONT PRINT TEMPLATES - customised with your school name & year or school crest.

\*Please request breast print or large print size for front print.

# 6TH YEAR / SCHOOL TRIPS / TEAMS / CLUBS

FRONT PRINT TEMPLATES - customised with your school name & year or school crest.

\*Please request breast print or large print size for front print.